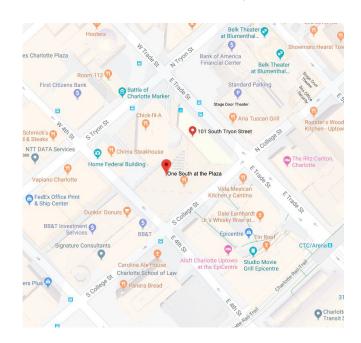

# Location

One South at the Plaza 101 South Tryon Street Suite 2200 Charlotte, North Carolina 28280-0002

### From I -77:

Take Exit #10 - Trade Street. Go east approximately 9 blocks towards the uptown area. After crossing Tryon Street (it is just after Church Street), turn right into the Omni Hotel parking garage which is the same as the One South at the Plaza parking garage. From the parking garage, take the elevator to the main plaza level (PL) and proceed left around Starbucks and down the stairs towards the One South at the Plaza lobby and elevators.

### From I -277 or Hwy. 74:

Take the 4th Street Exit. Stay on 4th Street. Stay in the right lane when approaching College Street (it is after Brevard Street). Turn right on College Street and the entrance to the One South at the Plaza parking garage is immediately on your left. From the parking garage, take the elevator to the main plaza level (PL) and proceed left around Starbucks and down the stairs towards the One South at the Plaza lobby and elevators.

### From Charlotte/Douglas International Airport:

Follow Josh Birmingham Parkway to US-74 East/Wilkinson Boulevard. Continue on US-74 East, which becomes I-277 North, to South College Street. (Exit 1E from I-277 North). Continue on South College Street. Entrance to One South at the Plaza parking garage is on left after crossing over 4th Street. From the parking garage, take the elevator to the main plaza level (PL) and proceed left around Starbucks and down the stairs towards the One South at the Plaza lobby and elevators.