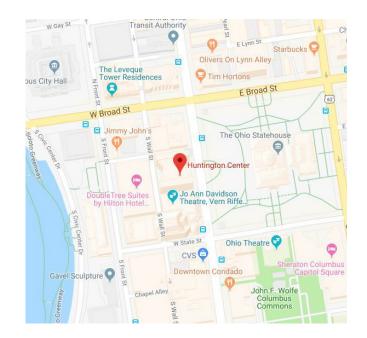

### Location

Huntington Center 41 South High Street Suite 2400 Columbus, Ohio 43215

# Directions

From 1-75 North (Toldeo, Ohio):

I-75 South toward Dayton. Merge onto OH-15 East. OH-15 becomes US-23 South. From US-23, turn right onto Scenic Olentangy River Rd/OH-315. Continue on OH-315 South ~ Scenic Route becomes Freeway. Merge onto I-670 East. Take EXIT 4A-B toward US-23/Third Street. Merge onto North Third St/US-23 South via EXIT 4A. At the Exit, turn right onto East Spring St/US-33 West. Continue to North High St., turn left. At the corner of High Street and Broad Street, turn right onto Broad Street. At the light, turn left onto Front Street. Immediate left onto Capital Street. Parking garage on the right.

#### From John Glenn International Airport:

Head East on International Gateway. Take the ramp toward I-670 West/ Columbus/US-62 toward Downtown. Merge onto I-670 West via the ramp on the left toward Columbus. Exit US-23 South, Exit 4B, on the left toward Third Street. Merge onto North Third Street/US-23 South toward Nationwide Arena. Turn right onto East Spring St/US-33 West. Take the first left onto North High Street. Follow High Street to Broad Street, turn right onto Broad Street. Turn left onto Front Street, then immediate left onto Capital Street. Right turn into the Huntington Center Parking Garage.