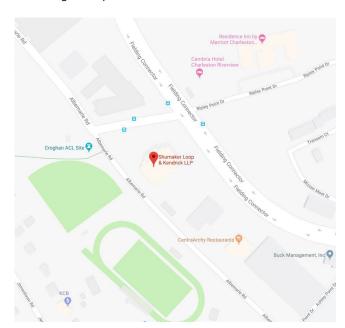

## Location

176 Croghan Spur Road Suite 400 Charleston, South Carolina 29407

## **Directions**

From Interstate 26 East (Columbia):

Interstate 26 ends in Charleston dividing into three directions. Follow signs for US-17 S/Savannah. Continue onto Septima Clark Pkwy. Septima Clark Pkwy turns slightly right and becomes Spring Street. Keep left to continue on US-17 S/Spring Street. Continue straight to stay on US-17 S. Slight left onto Folly Road Blvd. Turn left onto Albemarle Road. Turn left onto Croghan Spur. Destination will be on the right.

From Highway17 North (Mt. Pleasant):

Traveling Hwy 17, cross the Cooper River Bridge. Nearing the end of the bridge, keep left at the fork and follow signs for US-17 S/Savannah. Keep left to continue toward US-17 S/Septima Clark Pkwy. Continue onto US 17 S/Septima Clark Pkwy. Keep left to continue on US-17 S/Spring Street. Slight left onto Folly Road Blvd. Turn left onto Albemarle Road. Turn left onto Croghan Spur. Destination will be on the right.

Traveling 1-95 North from Savannah:

At I-95 Exit 33, continue (North-East) on US-17 towards Charleston. Turn left on W. Harrison Road. Turn right onto SC-61 S/St. Andrews Blvd. Keep right to stay on SC-61 S. Continue onto Fielding Connector. Turn right onto Croghan Spur. Destination will be on the left.